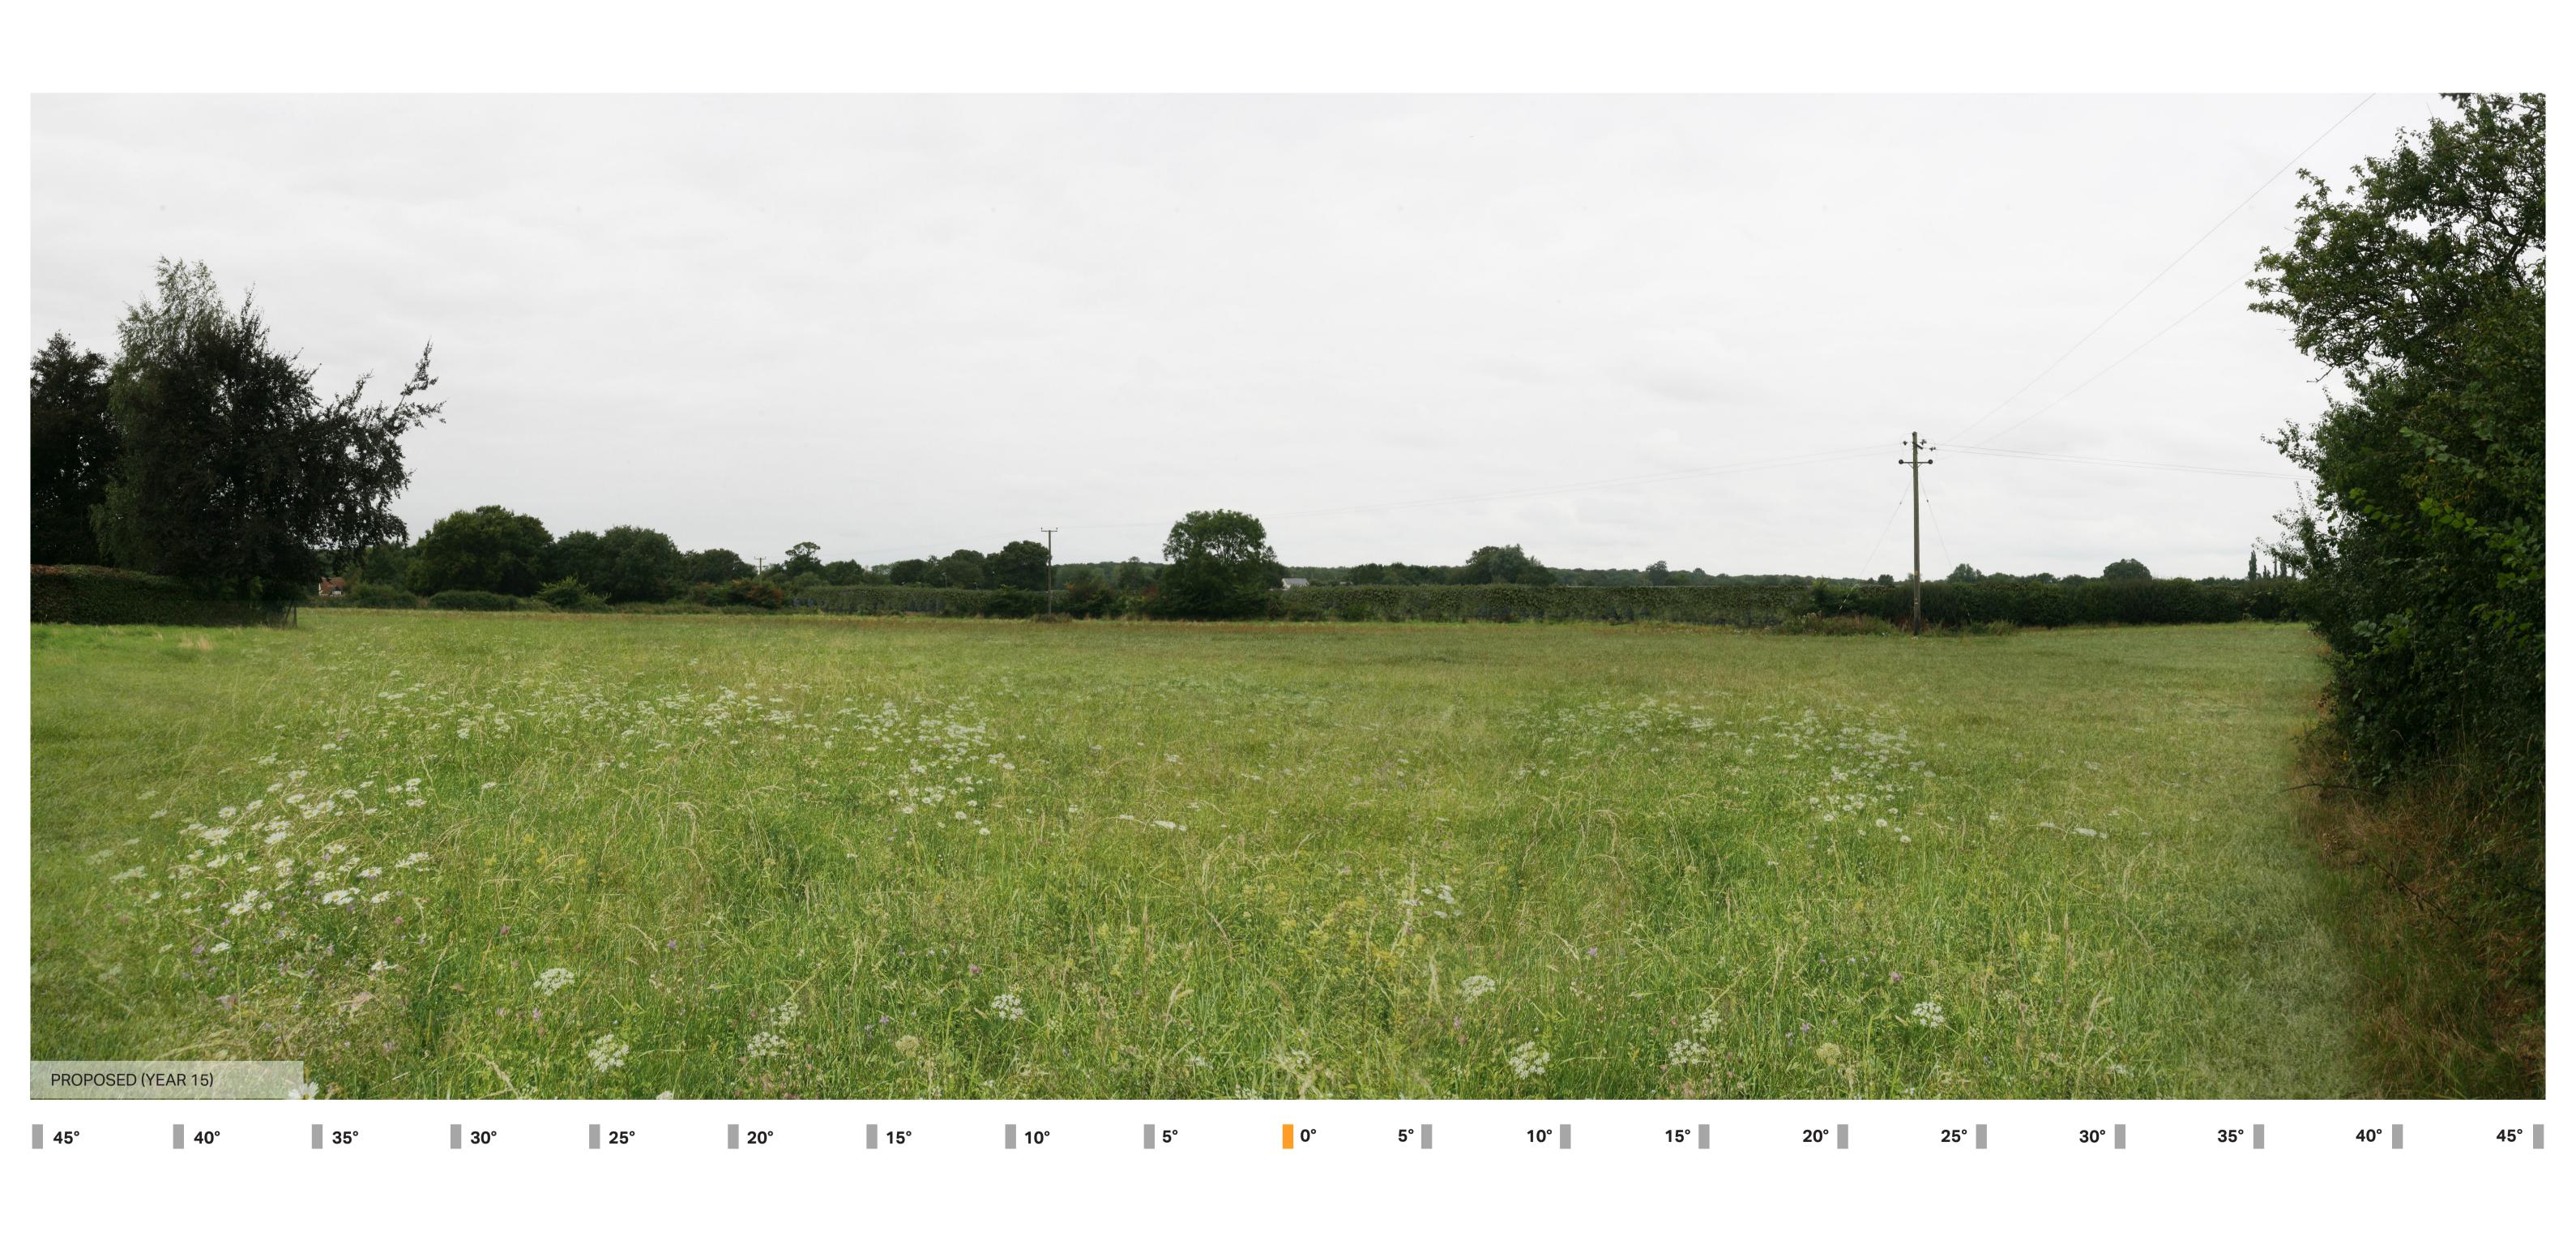

AECOM Imagine it.
Delivered.

Visualisation Type:
Projection:
Enlargement Factor:
Paper Size:
Date / Time:

3 Cylindrical 96% A1 31/08/2021 14:05

Camera: Lens: Horizontal Field of View: Direction of View: Location: This drawing has been produced for the use of AECOM's client. It may not be used, modified or relied upon by third parties, except as agreed by AECOM or as required by law.

Canon EOS 5D Mark III Canon EF50mm f/1.8 STM 90° West E574439 N213886

Eye level: Height of Camera: Distance to Site:

59m AOD 1.6m 0m

**Note**: Images to be viewed at a comfortable arm's length.

Longfield Solar Farm Viewpoint 8